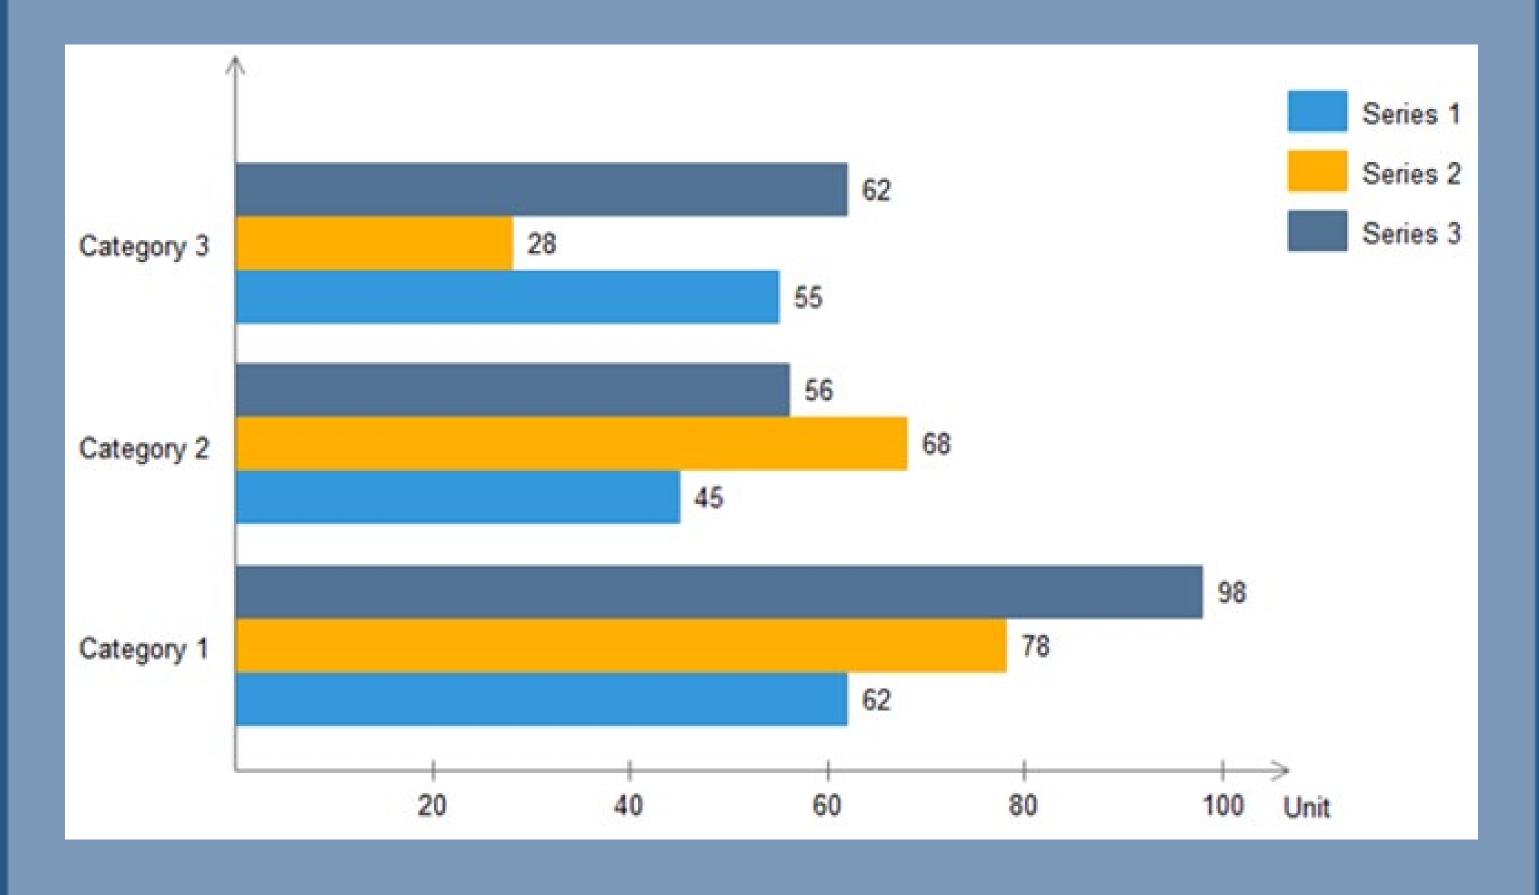

esearch?

#### Association of Academic Physiatrists

• How many data points (n) were you able to

• What were the patient demographics (if

• What were the results of your data collection?

What new knowledge was added after conducting

 What are further steps that you think are necessary to progress the research further?



### Case Presentation

- Provide a clinical history of the case.
- Think of this as your typical HPI but more rehabilitation specific.
- It may be helpful to include the functional deficits that patient is experiencing.

## **Clinical Course**

- Provide a summary of the patient's hospital or clinical course.
- If medications or new therapies were trialed, please include information pertinent to the patient's clinical course.

# Include Helpful Supplemental Materials





### Discussion

- topic?

## Conclusion

- case?
- this research?

#### Association of Academic Physiatrists

 What new knowledge was obtained from this case presentation? How does the clinical history or management of this case influence the broader picture of the clinical

• What new knowledge was contributed to the field with this

 What are potential next steps you can envision the field of physiatry should take to progress the body of