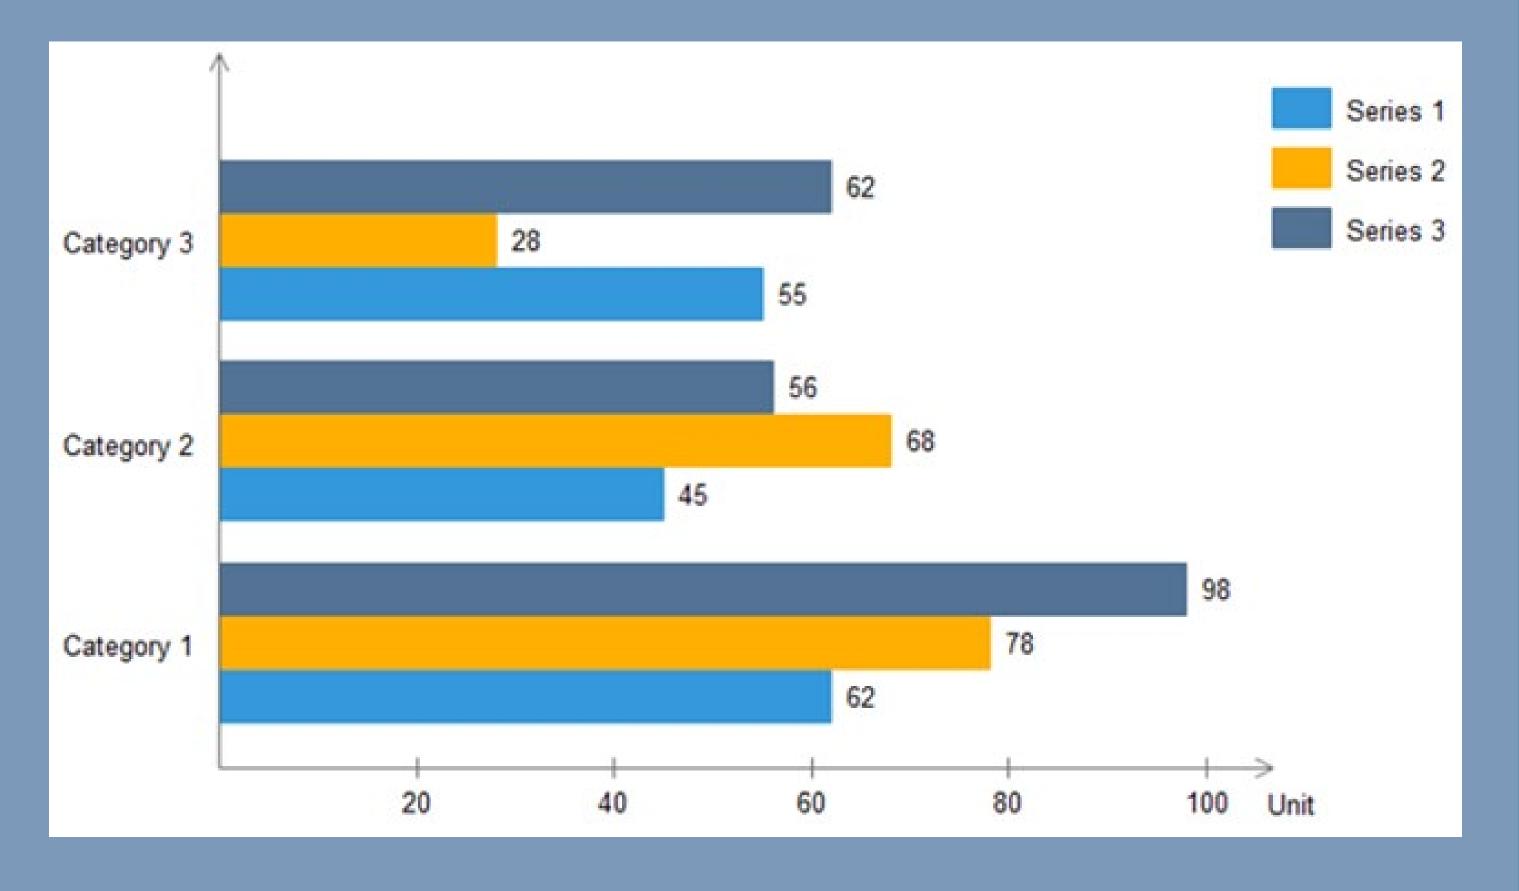

### Intro/Objectives

- Brief description regarding the motivations of this study.
- Provide any relevant background information such as descriptors of the pathology (if applicable) or the current problem,
- Describe the question that this research is trying to answer or contribute to.

#### Methods

- Describe how you conducted the research.
- How did you conduct the literature search (if applicable).
- How did you gather the data necessary to answer your research question?
- What statistics did you use to analyze your data?

#### Results

- How many data points (n) were you able to gather?
- What were the patient demographics (if applicable)?
- What were the results of your data collection?

### Sample Chart for Results





#### Results

- gather?
- applicable)?

## Conclusion

- this research?

#### Association of Academic Physiatrists

• How many data points (n) were you able to

• What were the patient demographics (if

• What were the results of your data collection?

What new knowledge was added after conducting

 What are further steps that you think are necessary to progress the research further?



### Case Presentation

- Provide a clinical history of the case.
- Think of this as your typical HPI but more rehabilitation specific.
- It may be helpful to include the functional deficits that patient is experiencing.

## **Clinical Course**

- Provide a summary of the patient's hospital or clinical course.
- If medications or new therapies were trialed, please include information pertinent to the pat